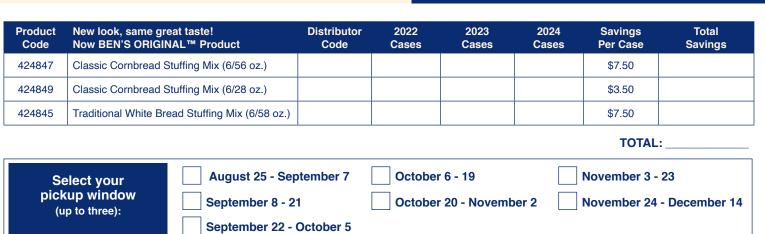

# Save up to \$7.50 per case

on any order during pre-book period

With more LTOs menued than ever before, don't get caught off guard without BEN'S ORIGINAL<sup>™</sup> Stuffing blends!

#### **PRE-BOOK ACTION**

Ben's Original

- To receive the allowance, your pre-book orders must be placed by 6/14/2024 with designated shipment between 8/25/2024 and 12/14/2024.
- When pre-booking, consider your seasonal and every day demand.
- Stuffing orders placed after 6/14/2024 may not be guaranteed in full and are not eligible for this promotion.

#### **PO ACTION**

- Direct customer POs for pre-booked volume must be submitted to Mars by 7/12/2024.
- For indirect orders: after pre-book is confirmed with your Mars Rep, place your order through Redistribution ASAP and copy your Mars Rep.
- Savings will be paid as a billback once shipments are confirmed.
- Claim requirements: Please submit deductions quickly, as the submission deadline is 2/15/2025 and include your completed pre-book form for verification.
- · Please allow 4-6 weeks for payment.
- All orders are final. No returns accepted.

#### BEN'S ORIGINAL<sup>™</sup> 2024 Seasonal Stuffing Savings Order

| Mars Foodservices Sales Representative | Date Signed            |
|----------------------------------------|------------------------|
| Distributor                            | Distributor Buyer Name |