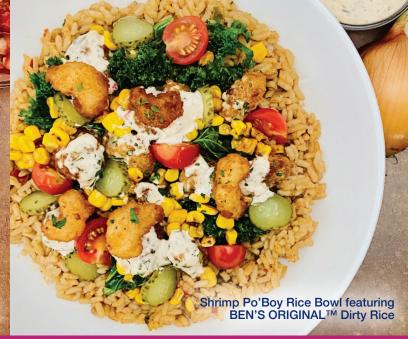

## menu the possibilities

This Louisiana classic tops BEN'S ORIGINAL™ Dirty Rice with crispy fried shrimp, roasted corn, spicy remoulade, wilted kale, tomato and pickles.

BEN'S ORIGINAL™ Rice cooks up fuller and fluffier providing greater yields with longer hold times all with the trending flavors customers crave.