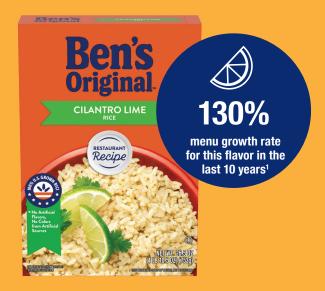

#### BEN'S ORIGINAL™ Cilantro Lime Rice

With fresh pops of cilantro and a bright, flavorful lime finish, it's easy to turn bland into irresistible with this trending flavor combination.