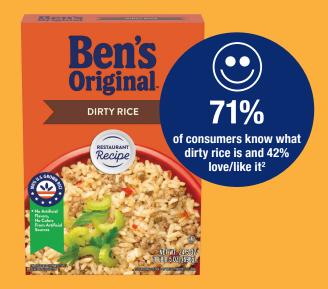

#### BEN'S ORIGINAL™ Dirty Rice

Bring the flavors of the South to any meal with the perfect blend of vegetables and aromatic spices.

SIMPLE & TASTY RECIPE INSPO ON BACK!