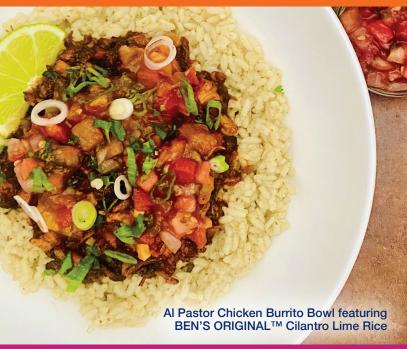

### **Introducing!**

Two new flavored rice varieties for

# endless menu possibilities



Elevate signature center-of-the-plate dishes with authentic, chef-crafted flavors for maximum customer appeal.

#### BEN'S ORIGINAL™ Cilantro Lime Rice



With fresh pops of cilantro and a bright, flavorful lime finish, it's easy to turn bland into irresistible with this trending flavor combination.

#### BEN'S ORIGINAL™ Dirty Rice



Bring the flavors of the South to any meal with the perfect blend of vegetables and aromatic spices.

SIMPLE & TASTY RECIPE INSPO ON BACK!





## menu the possibilities







This Louisiana classic tops BEN'S ORIGINAL™ Dirty Rice with crispy fried shrimp, roasted corn, spicy remoulade, wilted kale, tomato and pickles.

BEN'S ORIGINAL™ Rice cooks up fuller and fluffier providing greater yields with longer hold times all with the trending flavors customers crave.





- No artificial flavors
- No colors from artificial sources
- Low fat
- Low saturated fat
- Low cholesterol
- No partially hydrogenated oils
- No added MSG

| GTIN           | Product                            | ZREP   | Pack Size |
|----------------|------------------------------------|--------|-----------|
| 10054800425515 | BEN'S ORIGINAL™ Cilantro Lime Rice | 455413 | 6/26.6oz  |
| 10054800425522 | BEN'S ORIGINAL™ Dirty Rice         | 455406 | 6/24.6oz  |

Recipes. Inspiration. Rebates.