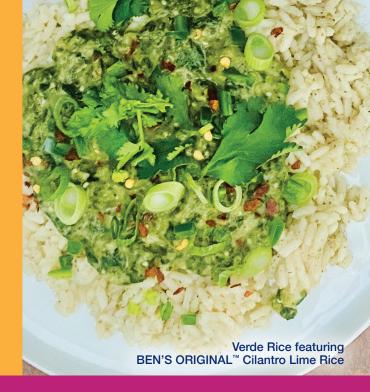

#### BEN'S ORIGINAL™ Cilantro Lime Rice

With fresh pops of cilantro and a bright, flavorful lime finish, it's easy to turn bland into irresistible with this trending flavor combination.