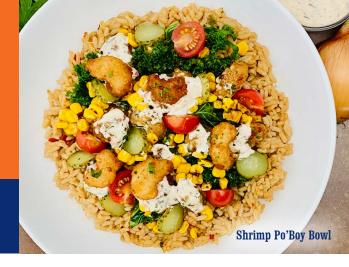

## Save up to \$150 on BEN'S ORIGINALTM Rice & Grains

Kid-approved menus made easy with up to \$3 savings per case!

Save up to \$3 per case, up to \$150

Eligible products purchased January 1, 2024-December 31, 2024. Postmarked by January 31, 2025.

TOTAL REBATE:

One 1/2-cup serving of BEN'S ORIGINAL  $^{\text{\tiny TM}}$  Whole Grain Brown Rice helps meet daily grain requirements for schools set forward by the USDA.

For recipes and other exciting promotions, visit MarsFoodservices.com